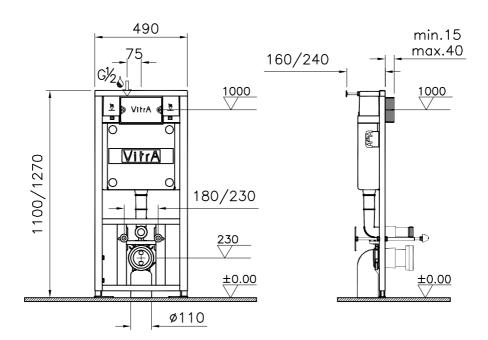

## VitrA

Description : Concealed Cistern Front Operated Dual

Flush Concealed Cistern (Pre-Wall Rapid

Mounting)-3/6L

Code : 742-5800-01

Compatible Control Panel :740-XXXX control panels(except Twin panel

serie)

Control System : Mechanic operated

Control Type : Dual flush

Installation Type : Rapid installation (Front wall: light weight

construction-gypsumplate, back wall: brick)

Volume Of Water (lt) : 3-6 liters(adjustable)

WC Pan Type : Wall Hung WC Pans

Working Pressure : 0,5-10 Bar (3-5 Bar is recommended)

<sup>\*</sup>We reserve the right to make technical modifications and alter colours without prior notice.