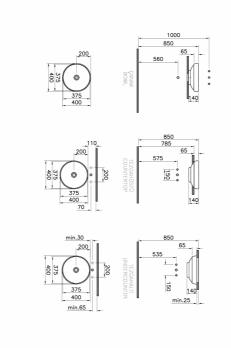

## Description

Without Tap Hole, Without Overflow Hole, 40 cm, Gold

VitrA reserves the right to make changes in products and technical details without prior notice.

All drawings contain the necessary measurements which are subject to standard tolerances. For exact measurements, in particular for customized installation scenarios, it can only be taken from the finished ceramic product.