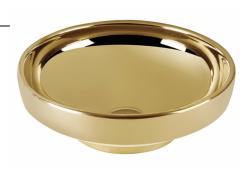

## Description

Without Tap Hole, Without Overflow Hole, 40 cm, Gold

VitrA reserves the right to make changes in products and technical details without prior notice.

All drawings contain the necessary measurements which are subject to standard tolerances. For exact measurements, in particular for customized installation scenarios, it can only be taken from the finished ceramic product.